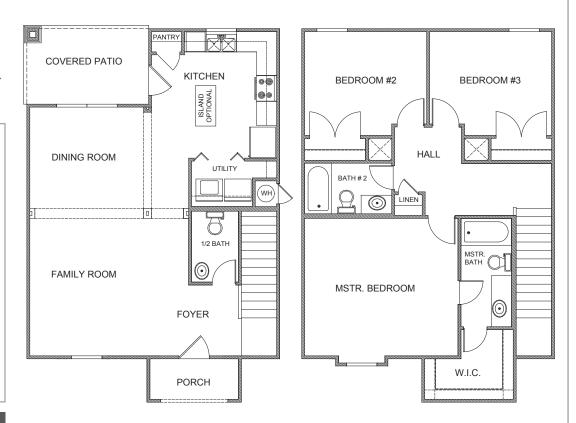

## FLOOR PLANS

## SAN VICENTE

3 bedrooms

2 1/2 baths

**1,532** living s.f.

This plan is copyrighted by WestWind Homes and may not be reproduced, modified or reused without the express written consent of WestWind Homes. For Information call: (956) 968-4238.