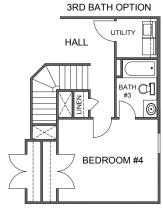

## SAN LUIS

5 bedrooms

2 1/2 baths

2 car garage

total sq. ft.

3,160

This plan is copyrighted by WestWind Homes and may not be reproduced, modified or reused without the express written consent of WestWind Homes. For Information call: (956) 968-4238.