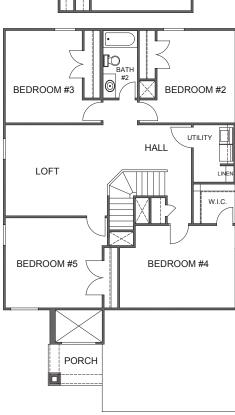

## SAN LUIS

5 bedrooms

2 1/2 baths

2 car garage

total sq. ft.

3,160

This plan is copyrighted by WestWind Homes and may not be reproduced, modified or reused without the express written consent of WestWind Homes. For Information call: (956) 968-4238.