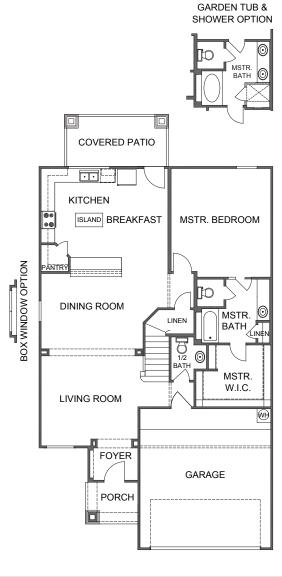

## SAN LUIS

5 bedrooms

2 1/2 baths

2 car garage

total sq. ft.

3,160

This plan is copyrighted by WestWind Homes and may not be reproduced, modified or reused without the express written consent of WestWind Homes. For Information call: (956) 968-4238.