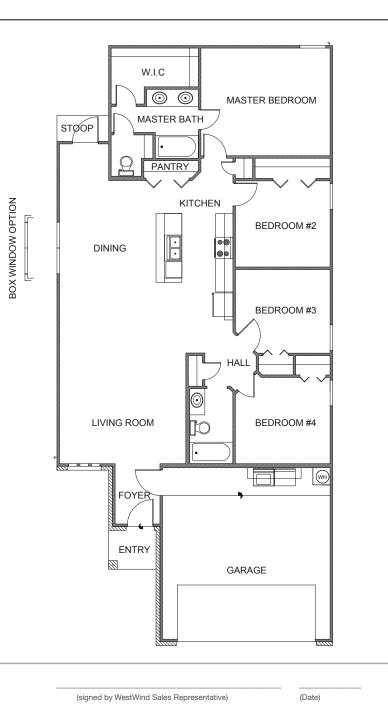

## FLOOR PLANS

## SAN ISIDRO

4 bedrooms

2 baths

2 car garage

total sq. ft. **2,842** 

This plan is copyrighted by WestWind Homes and may not be reproduced, modified or reused without the express written consent of WestWind Homes. For Information call: (956) 968-4238.