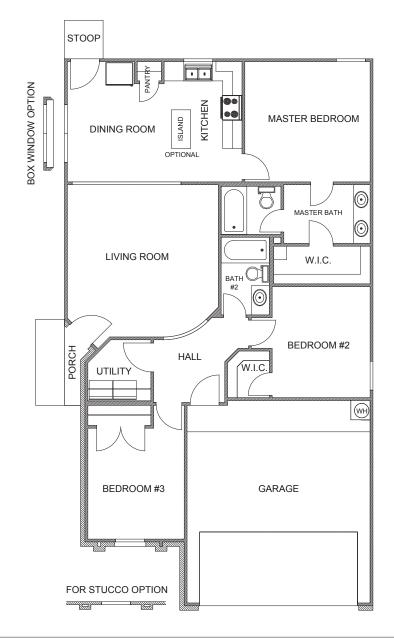

## FLOOR PLANS

### SAN EDUARDO

- 3 bedrooms
- 2 baths
- 2 car garage

total sq. ft.

1,702

This plan is copyrighted by WestWind Homes and may not be reproduced, modified or reused without the express written consent of WestWind Homes. For Information call: (956) 968-4238.