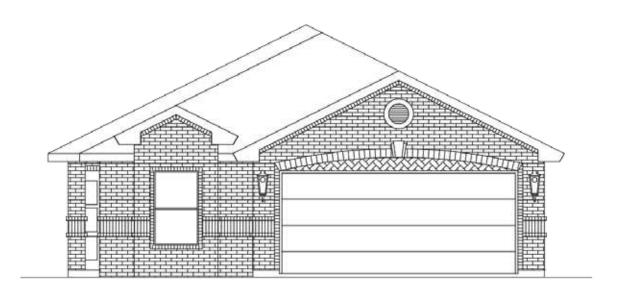

# ELEVATIONS

#### SAN EDUARDO HOMESTEAD





Elevation A Elevation B Elevation C













## FLOOR PLANS

### SAN EDUARDO

- 3 bedrooms
- 2 baths
- 2 car garage

total sq. ft.

1,702

This plan is copyrighted by WestWind Homes and may not be reproduced, modified or reused without the express written consent of WestWind Homes. For Information call: (956) 968-4238.

Working drawings shall not scaled; details and drawings are builder type. West Wind Homes reserves the right to change floorplans specifications, prices, financing terms and availability without prior notice and may vary by neighborhood lot locations and home series.

#### **BUILT BY**



Built for your life.



| This price of \$ | is valid for 30 days.                                                    |                                             |        |
|------